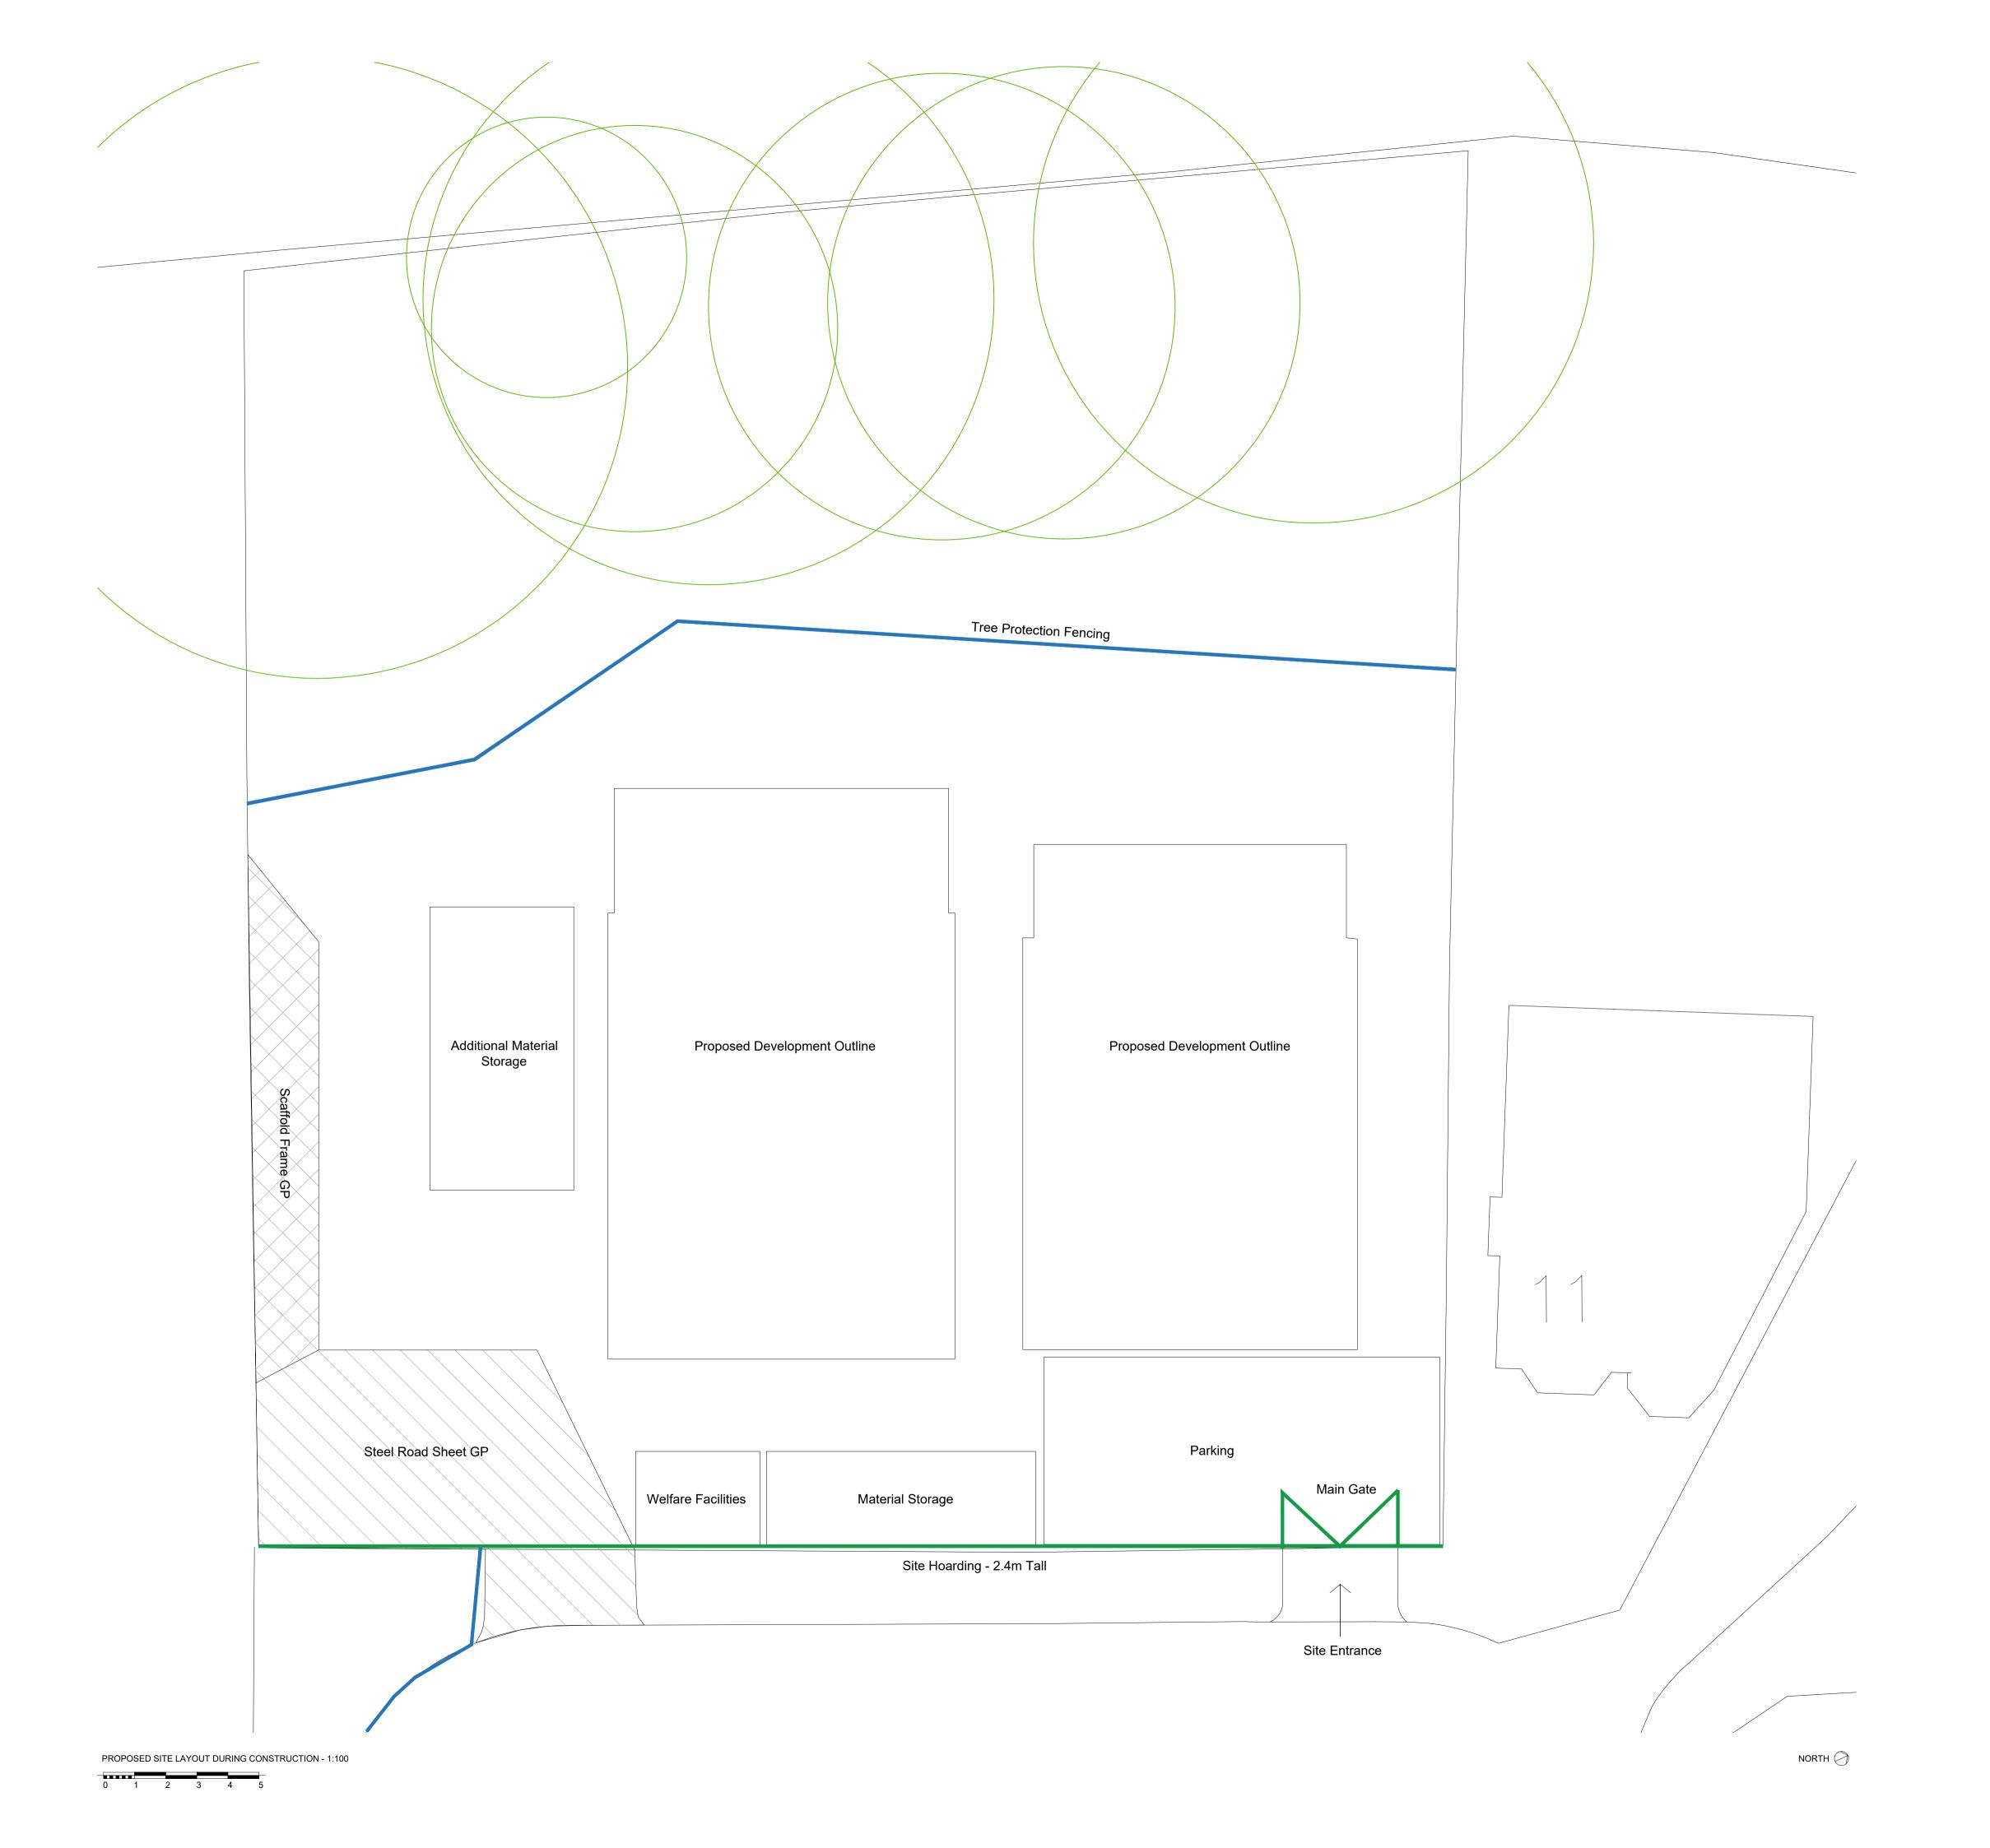

Notes:

| Α   | Protection Fence Line | DS | 21/09 |
|-----|-----------------------|----|-------|
| -   | -                     | DS | 18/09 |
| Rev | Comment               | Ву | Date  |

3 - Developed Design

Client: Mr G Newton

Project:
Hayden House
10 Underwood Square
Leigh - on - sea

SS9 3PB

Drawing Title:

Drawing no: 385-P908 Revision: A

Project no: 385 Drawn by: DS

Chkd by: SK

Proposed Site Layout During Construction

## SKARCHITECTS

853-855 London Road Westcliff-on-Sea SS0 9SZ Tel: 01702 509250 Email: info@skarchitects.co.uk

Scale: 1:100 @ A1

NB.
Do not scale from this drawing
Drawing to be read in conjunction with all other issued drawings, documents an
relevant consultants' information.
All information on this drawing is for guidance purposes only. All dimensions mi
be checked onsite.
This information is subject to Building Control requirements and the requiremen
of all relevant statutory authorities and service providers.